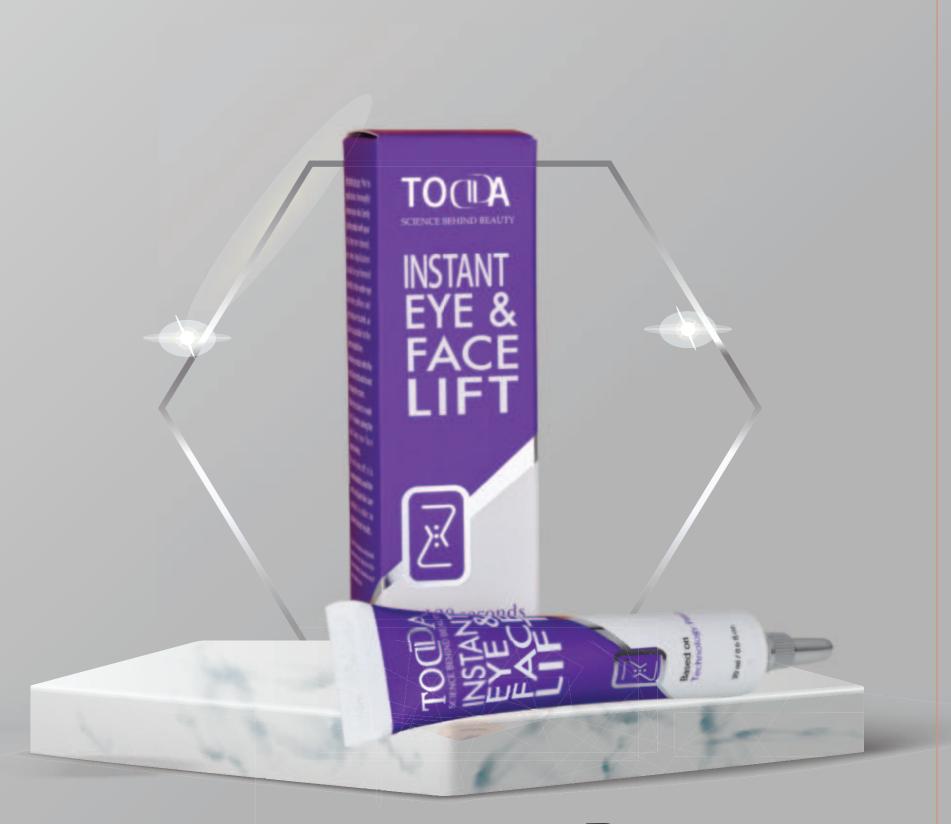

## **INSTANT EYE AND FACE LIFT!**

### 10 years less - in 10 minutes - to 10 hours!

A revolutionary product for daily use to eliminate the appearance of bags and wrinkles around the eyes and face. A unique combination of a proven formula and active ingredients to obtain a youthful appearance by stretching the skin, together with plant extracts from nature, peptides and amino acids, which help restore the skin and support collagen production to reduce the appearance of wrinkles, for a youthful appearance. and full of vitality.

The cream is intended for the eye and face area, also treats wrinkles on the forehead and provides lifting to the facial skin, cream removes darkness around the eyes and pigmentation spots on the face.

The cream is very concentrated, so a very small amount is used in each treatment, the cream gives a feeling of moisture for a natural and taut look for the whole day, you can apply makeup on a powder make-up cream.