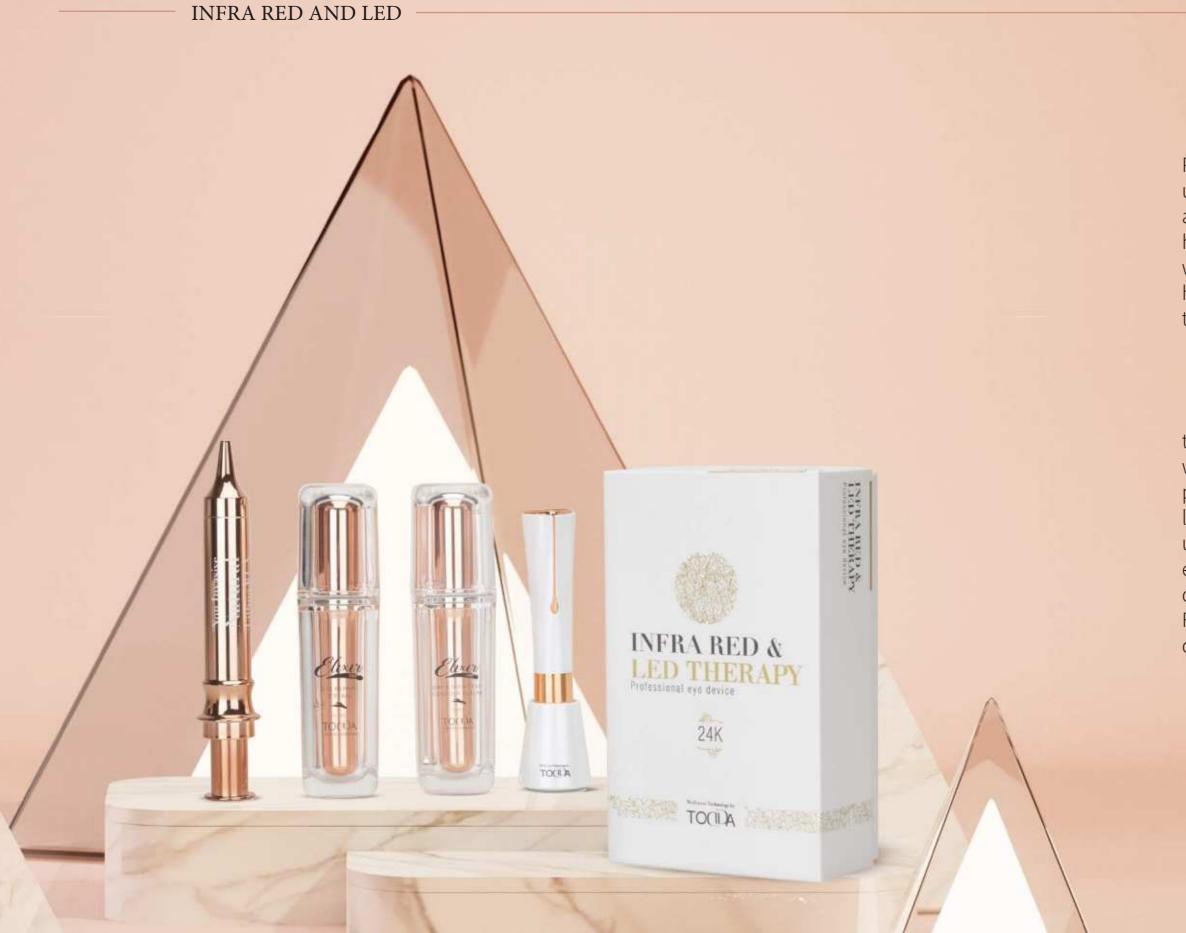

## **INFRARED & LED THERAPY PROFESSIONAL EYE DEVICE 24K**

Proven benefits of the ophthalmic device based on Clinical studies. The device penetrates up to 5 micro millimeters thanks to a combination of technologies and ionic magnetic lead and helps in the production of collagen and elastin cells around the eyes. The technologies help activate the skin cells around the eyes quickly and restore skin rejuvenation. The device works in a combination of vibrating / massage, heat and cold. A high-vibration massage helps revitalize the skin around the eyes and relieve fatigue, helping the skin to excrete toxins, the device works on heat and vibrates to help inject the active ingredients contained in the unique serum.

#### "LIGHT THERAPY"

technology fights against the signs of aging. Signs caused by a loss of collagen elasticity which reduces the volume of the skin. The use of the technologies is designed to reduce the presence of wrinkles, pigments and fatigue. The device works on the eyelid area and eyebrow lifting. LED light therapy (light emitting diode) is a pigmentation / black treatment which utilizes the healing effects of light to cure pigmentation problems in the area around the eyes. Following NASA's discovery that plants without water and oxygen grew in space, the development of the device began, which helps us produce the cells responsible for fastening Firmness and stretching of the skin. The device helps to break down melanin and lighten dark circles / blacks around the eyes, the device offers an alternative skin treatment to fight multiple pigmentation problems in the skin around the eyes.

The device is based on two registered patents: 201530335447 | 201520672667

TOODA