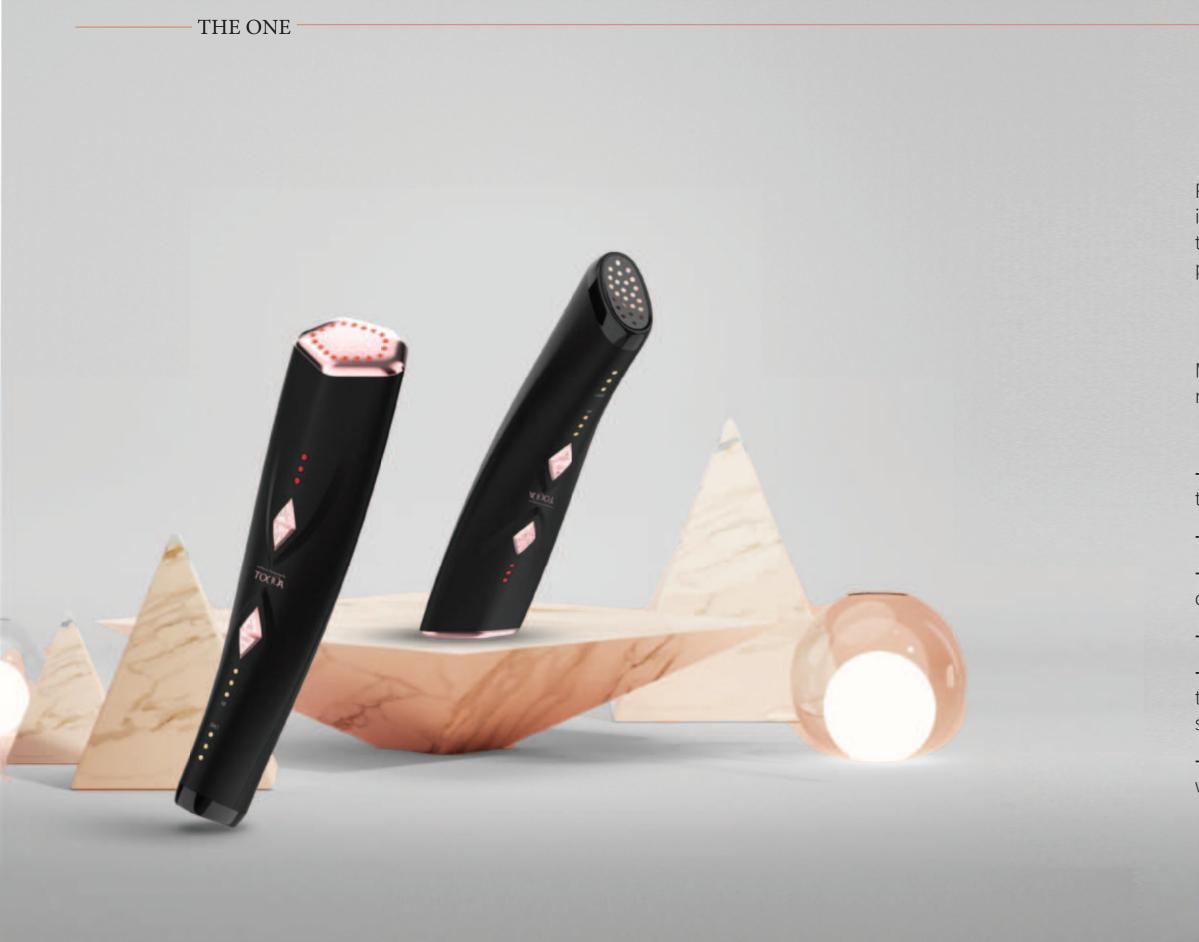

## THE ONE

Years of research and development, intensive work in clinics with thousands of satisfied customers, collaboration of engineers from Israel, Germany and Switzerland, the finest raw materials available, 5 leading technologies developed at NASA.

#### THE ONE

The most advanced home device in the field of anti-aging for professional home care. The design department of TODDA laboratories in collaboration with the leading studio in Europe presented us with the most beautiful device on the market, The device is designed for the client's maximum comfort and to achieve maximum results in the home treatment.

#### THE ONE

5 technologies - 2 heads of work -THE 1 revolutionary device. BIO WAVE\_& LED THERAPY & INFRA RED & EMS & RF based on Artificial Intelligence. A combined RF & EMS phototherapy device for professional home treatment in the face area is patent protected!