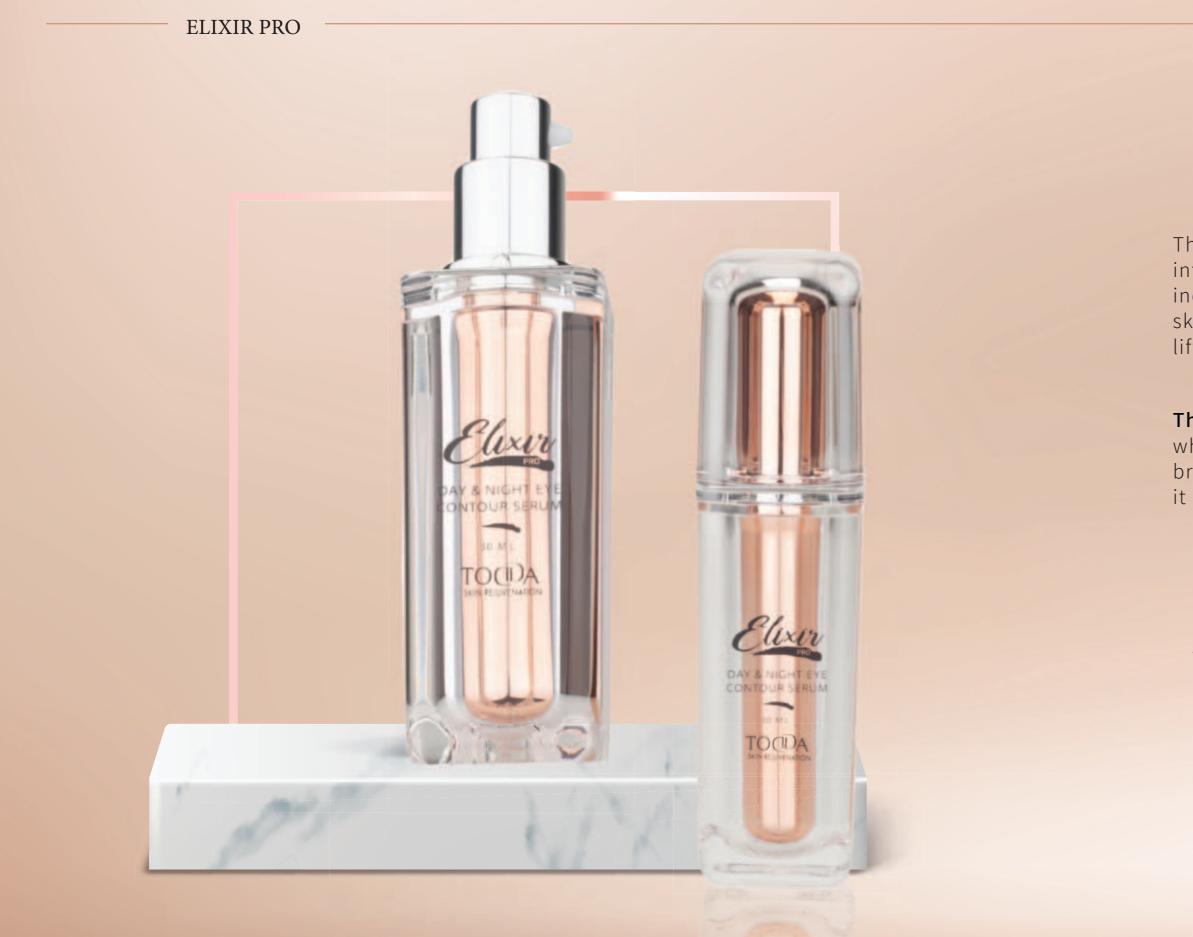

## **ELIXIR DAY & NIGHT EYE CONTOUR SERUM**

The revolutionary development from TODDA Labs!4 technological patents - 1 serum! Provides intense and particularly powerful nourishment to the eye area. The therapeutic serum includes a wonderful complex of patented components entrusted with restoring the delicate skin of the eyes. The unique complex nourishes and restores the eye area, smoothes the bags, lifts the wrinkles, lightens darkness/black spots and opens the eye, all this in one perfect serum!

The Serum Contains Patents: GATULINE AGE DEFENSE, MDI COMPLEX, MATRIXYL 3000, Those who treat signs of fatigue, drooping of the eye, wrinkles and fine lines, the sadness and brightening of the eye area. development of new skin cells and gives the skin the nourishment it needs. The serum is part of the Elixir Pro treatment and the result: a healthy, taut, firm, glowing and fresh appearance. you throughout the day!

## **USER MANUAL:**

Apply morning and evening around the eyes with light patting until maximum absorption before eye cream from the Elixir Pro series.