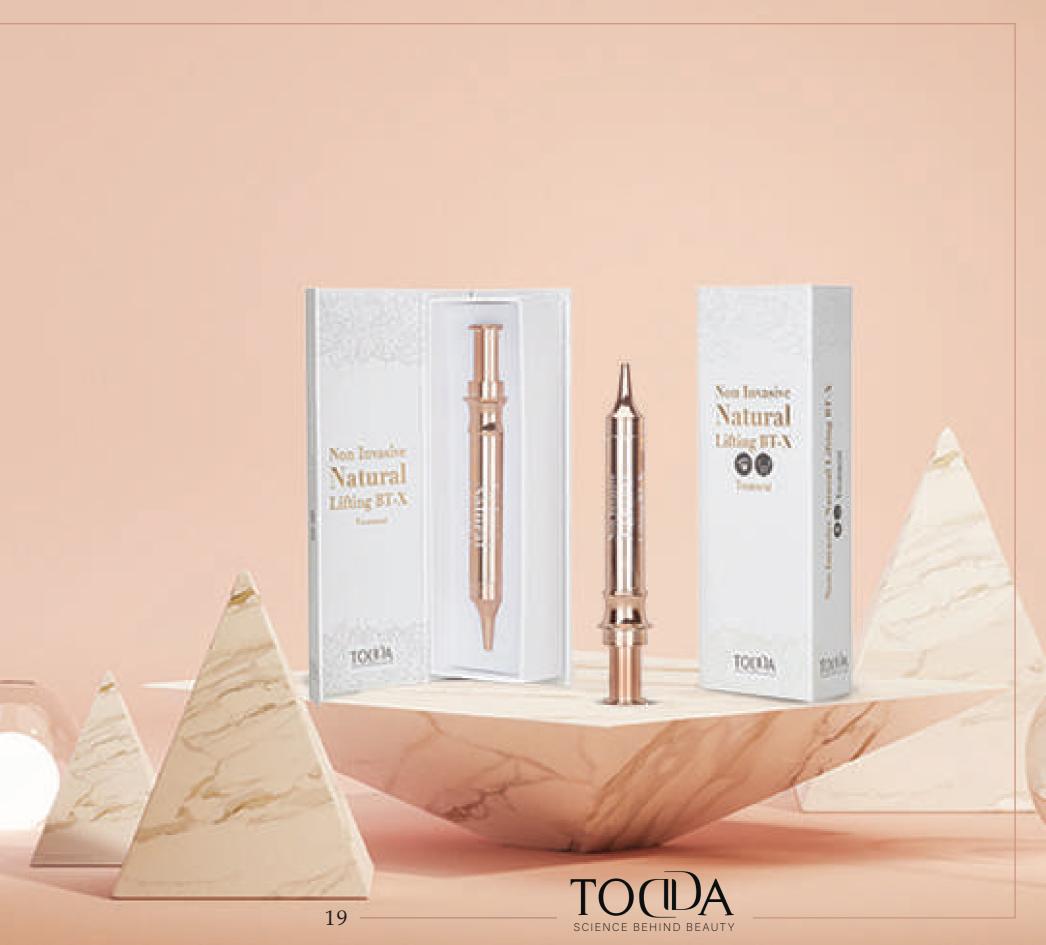

## **NON INVASIVE NATURAL LIFTING BT-X!**

Everyone will ask you what you did to your face!

Do you have an event? Wedding? Bar Mitzvah? Conference? Seminar? Party? Weekend? Date? Put some from the syringe and just see a dream! Wrinkles around the eyes? Wrinkles on the face? Wrinkles on the forehead? Sagging facial skin? Darkness around the eyes? Eye bags? no more! no more! no more!Put a little of the cream in the syringe and everything disappears for up to 12 hours, you will see results in a few minutes.

A unique combination of a proven formula and active ingredients to obtain a youthful appearance by stretching the skin, together with plant extracts from nature, peptides and amino acids, which help restore the skin and support collagen production to reduce the appearance of wrinkles, for a youthful and vibrant skin. The cream is intended for the eye and face area, it also treats forehead wrinkles and gives facial skin a lift, the cream removes darkness around the eyes and pigmentation spots in the face.

#### YOU ARE BEAUTIFUL AT EVERY EVENT - FOR THE DURATION OF THE EVENT!