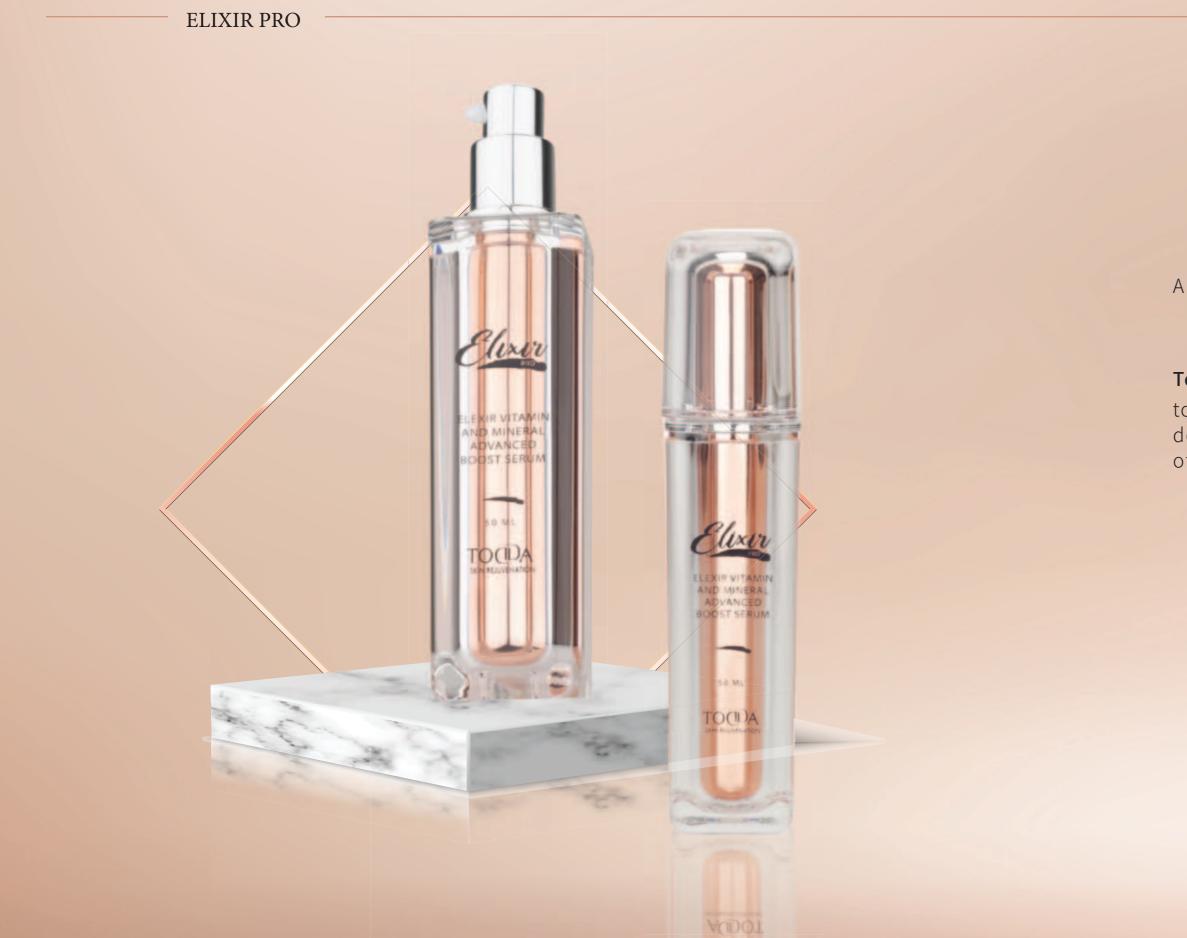

## VITAMIN AND MINERAL ADVANCED BOOST SERUM

A perfect complex of vitamins, multi-minerals, antioxidants, hyaluronic acid, essential oils and active long peptides.

**Technological Patents:** SEPITONIC M3, ASCORBYL TETRAISOPALMITATE which were put together into a concentrated and powerful serum that fights skin aging, encourages the development of new skin cells and gives the skin the nourishment it needs. The serum is part of the Elixir Pro treatment and the result: a healthy, taut, firm, glowing and fresh appearance. you throughout the day!

## **USER MANUAL:**

Apply every morning on a clean face before day cream from the Elixir series.

THE SERUM THAT PROTECTS AND ACCOMPANIES YOU THROUGHOUT THE DAY!

ELIXIR PRO