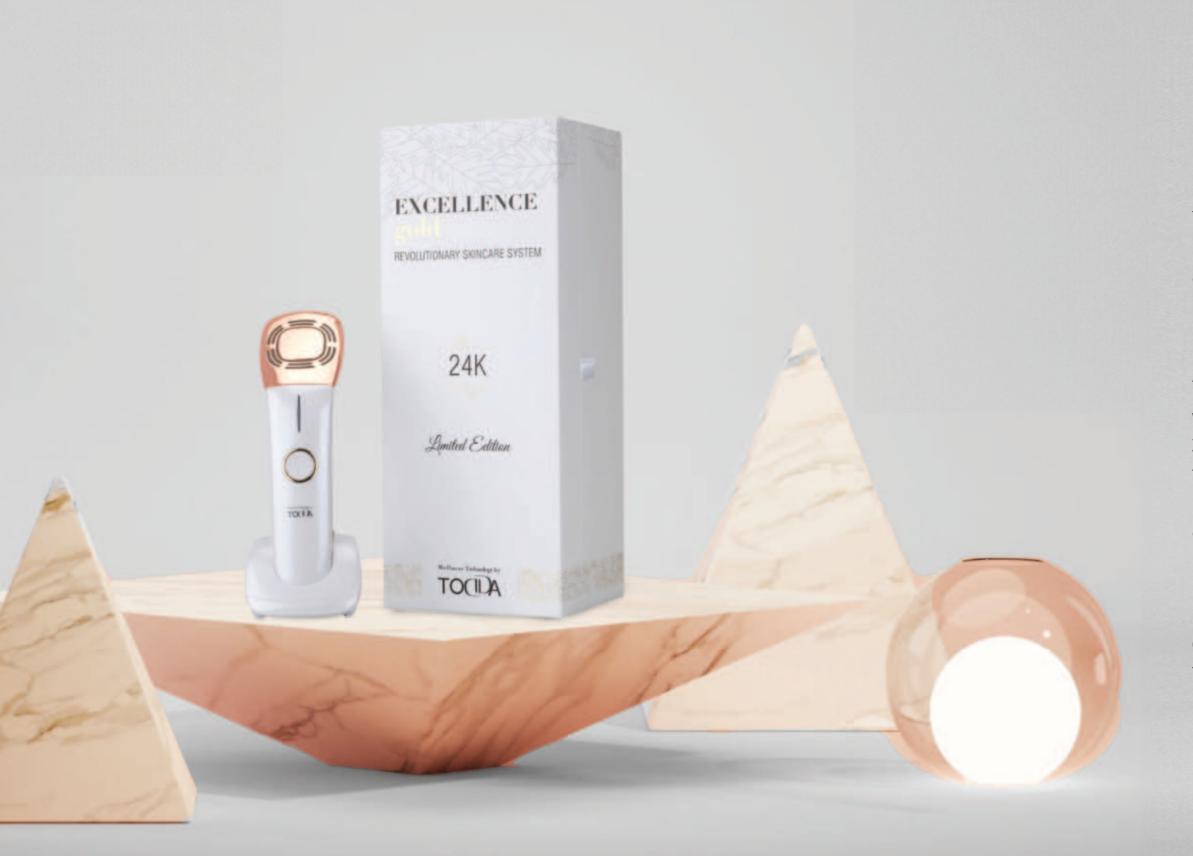

## **REVOLUTIONARY SKIN CARE SYSTEM!**

Nice to meet **EXCELLENCE GOLD 24K**, a revolutionary home device.EXCELLENCE GOLD 24K medical, non-invasive and revolutionary anti-aging device that encourages the production of collagen and elastin.

This technology helps to treat wrinkles, expression lines in addition contributes to the uniformity of the skin tone facial, reducing wide pores or even just to improve the overall appearance of the facial skin and body. The technologies, in case you were wondering, are Light Therapy and infrared technology, which is known all over the world, mainly professional devices in clinics and clinics, and is now also available for home use of the highest quality.

The use of technologies helps to achieve the same desirable indices of collagen and elastin, which are necessary to achieve good results at the end of the process. The **Excellence Gold 24K** device is a medical, non-invasive and revolutionary anti-aging device that encourages the production of collagen and elastin and contributes to the treatment of wrinkles, wide pores, expression lines and uneven skin tone. A 12-month study conducted and published at Harvard University in the US, 90% of participants reported improvement of their skin condition resulting from the use of technology.

FDA recognized medical device technologies for CLASS II standard and is recommended by dermatologists. The results of the Excellence Gold 24K visibility from the first treatment thanks to easy and convenient use due to a unique human engineering for Excellence Gold 24K, all without invasive operations, various injections or other
painful matters. The device is suitable for all skin types for sensitive skin, Excellence Gold does not cause side effects or allergies.