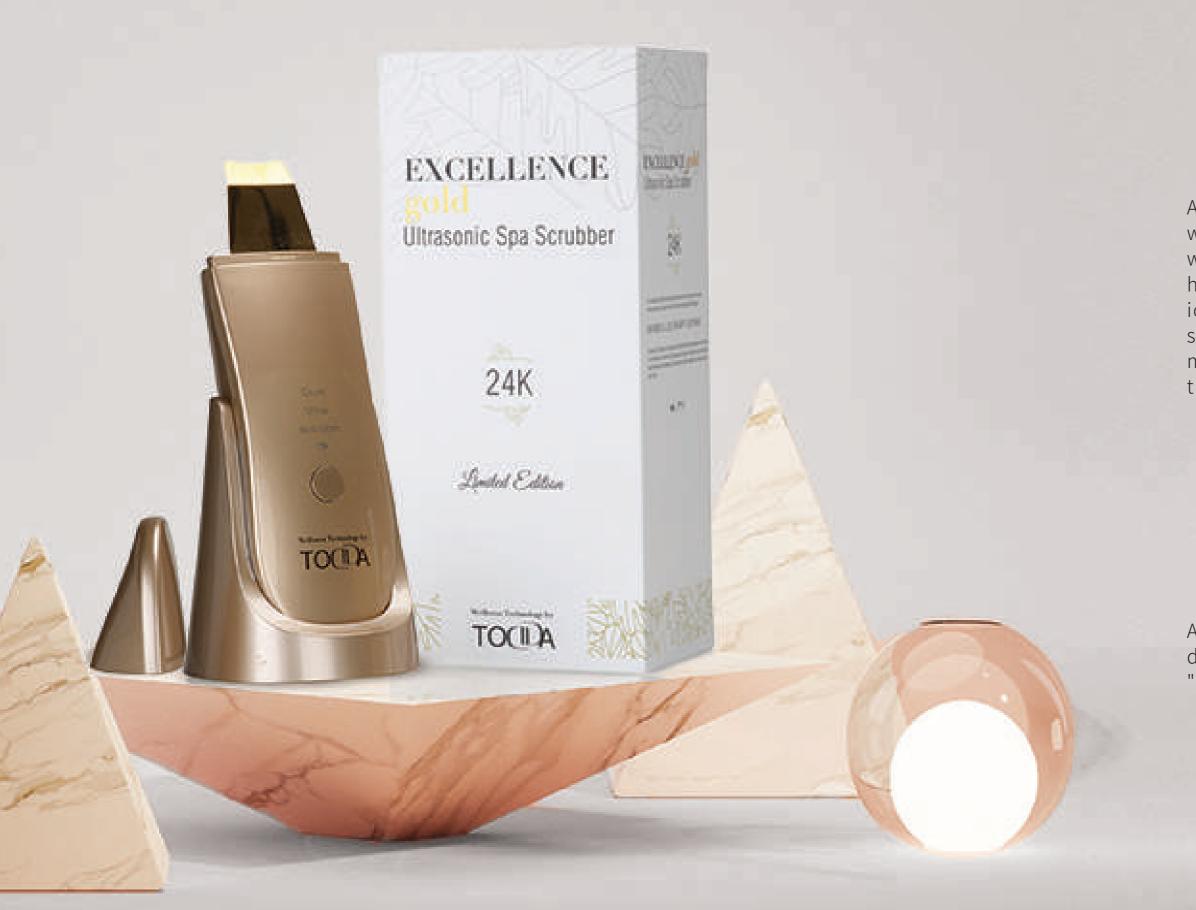

## ULTRASONIC SPA SCRUBBER 24K.

A device with deep cleaning technology that produces 24,000 Hz per second of ultrasonic waves effectively. releases clogged pores and activates the skin to remove Dead skin cells, without pain Firming and lifting Microcurrent pulse technology and alternating ultrasound helps in increasing collagen regeneration the cells activate the vitality of the cells Advanced ion technology.The positive ion helps remove dirt and cleanses the skin in a Deep form it speeds up the metabolism in skin cells, softens old keratin, Restores skin elasticity and helps maintain a tight and smooth skin feel.The leading function of a negative ion diet aids in the breakdown and refinement of such larger molecules as a collagen for massaging and supporting your skin for easy absorption of nutrients

#### **BIO BLUE LIGHT:**

Wavelength 3nm ± 465: Reduce Inflammation, Kill Bacteria and Acne Propionibacterium, remove acne and scars, etc, Deep cleaning.

#### HOW TO USE IT?

Apply the unique cleansing soap brightening cleanser gel instead of serum / oil, Turn on the device Select the "Continuous Wave Deep Clean Mode" or "Deep Clean Mode" High Level "Third Hold the unit on the control panel It is recommended to start with "Continuous clean wave mode" Rinse face with water after treatment.