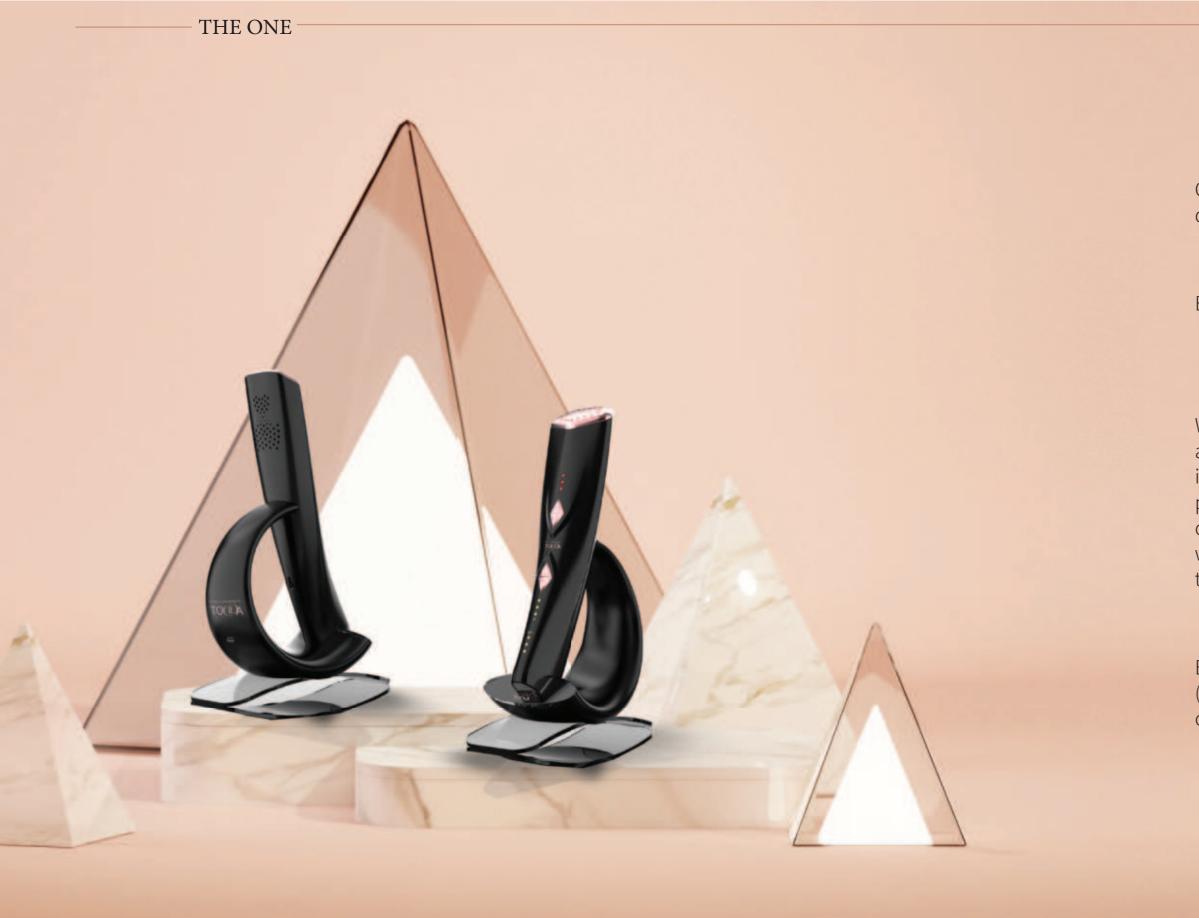

## THE ONE

Years of research and development, intensive work in clinics with thousands of satisfied customers, collaboration of engineers from Israel, Germany and Switzerland, the finest raw materials available, 5 leading technologies developed at NASA.

#### THE ONE

The most advanced home device in the field of anti-aging for professional home care. The design department of TODDA laboratories in collaboration with the leading studio in Europe presented us with the most beautiful device on the market, The device is designed for the client's maximum comfort and to achieve maximum results in the home treatment.

#### THE ONE

5 technologies - 2 heads of work -THE 1 revolutionary device. BIO WAVE\_& LED THERAPY & INFRA RED & EMS & RF based on Artificial Intelligence. A combined RF & EMS phototherapy device for professional home treatment in the face area is patent protected!

A bipolar radio wave RF device with a power of 4MH through two working heads specially designed to treat the facial area including the area around the eyes, focused working power and penetrating 3.5- 4.5mm.