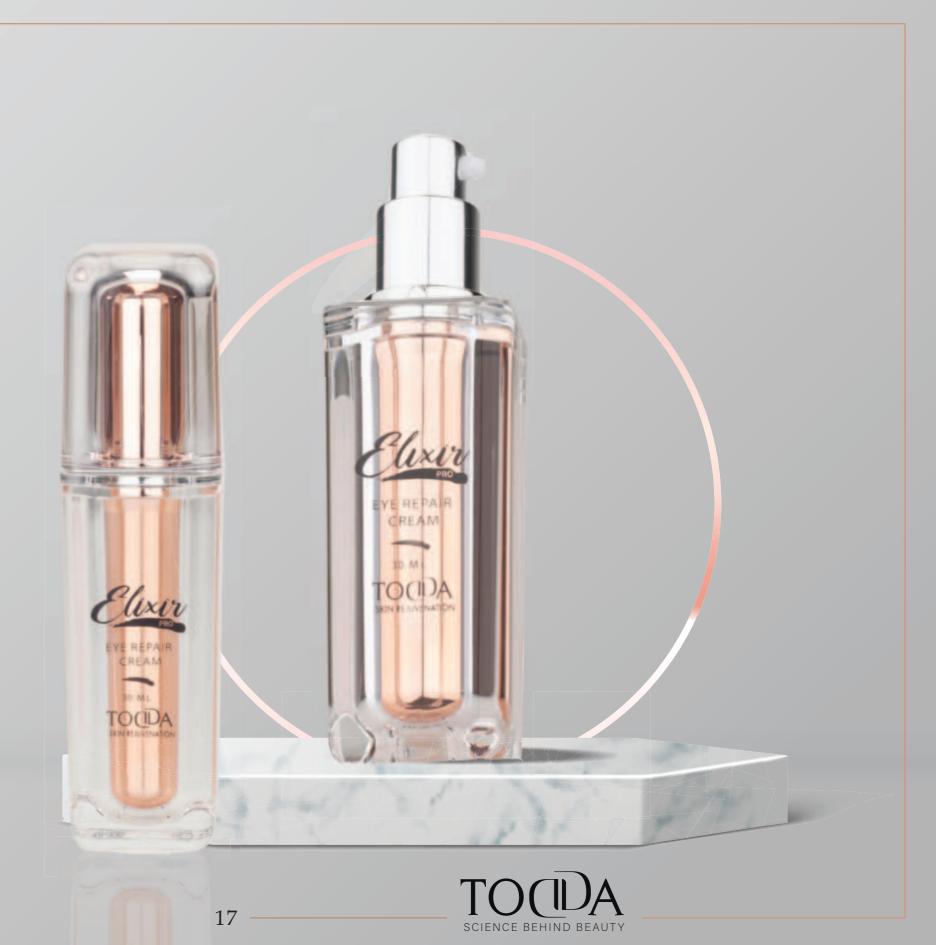

## EYE REPAIR CREAM.

The perfect combination with an eye serum, therapeutic restorative eye cream for morning and evening treatment, apply after eye serum, the cream contains active ingredients and technological patents, the unique complex nourishes and restores the eye area, smooths the bags, lifts the wrinkles, lightens darkness/blackheads and opens the eye, All this in one perfect cream!The cream is quickly absorbed and gives a young and taut look around the eyes, a cream that provides intense moisture throughout the day and night.

**Technological Patents:** The cream contains 4 unique patents. GATULINE AGE DEFENSE, MDI COMPLEX, MATRIXYL 3000, The cream is part of the unique Elixir series.

#### USER MANUAL:

Apply morning and evening around the eyes after an eye serum from the Elixir Pro series.

THE CREAM THAT MAKES YOUR EYES YOUNG AND HAPPY !