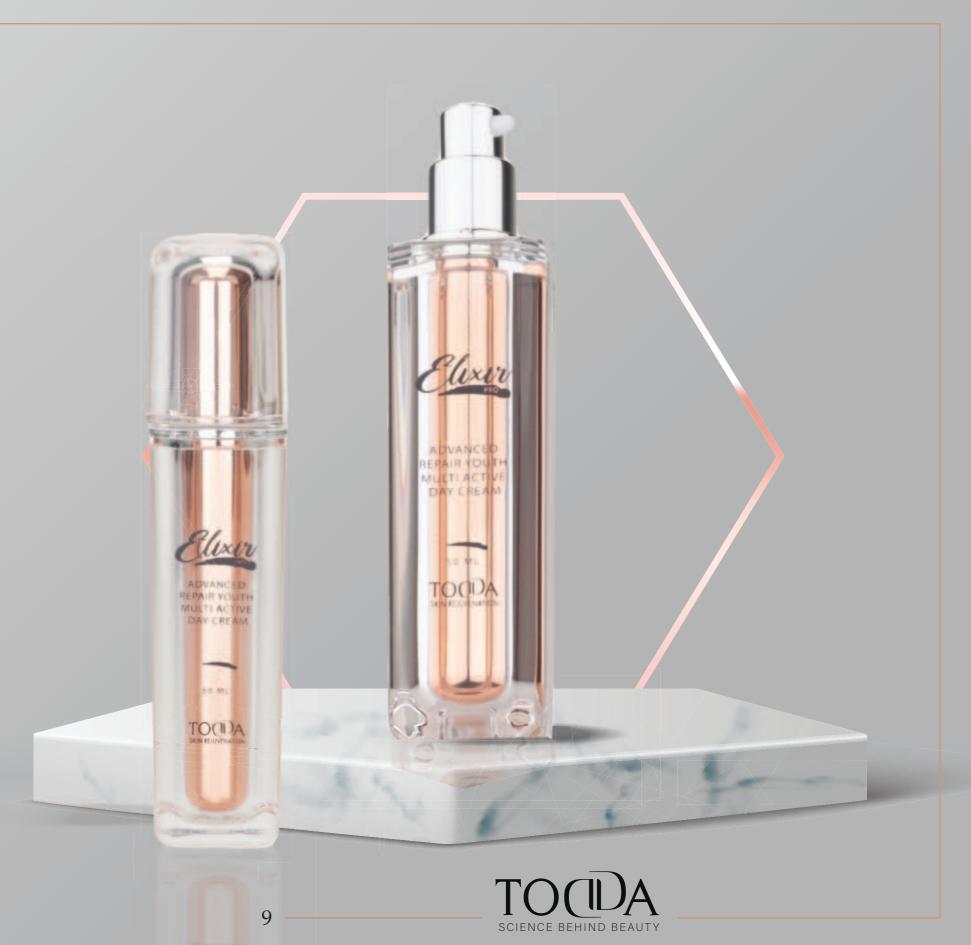

## ELIXIR PRO ADVANCED REPAIR YOUTH MULTI ACTIVE DAY CREAM

Facial cream for daily use, containing active ingredients: VERONICA OFFICINALIS, SALIVA, NIACINAMIDE, MAGNESIUM ASCORBYL

## Technological Patents: MATRIXYL 3000, IDEAL LIFT.

Rich in moisture, specially developed to help reduce the appearance of signs of age, effectively firms the skin, improves its structure and appearance, smooths wrinkles and slows down the skin aging process. A unique combination of plant extracts, seaweed, peptides and amino acids that help to restore and firm the skin, support the collagen and elastin production process, for an elastic and healthy looking skin. Hyaluronic acid provides and maintains the skin's natural moisture. Vitamin E, antioxidants (antioxidants), which provide protection to the skin against climate and environmental damage. Vitamins B3, B5 and C help to calm the skin and show an even skin tone.

## **USER MANUAL:**

Apply every morning after vitamin serum from the Elixir Pro series.