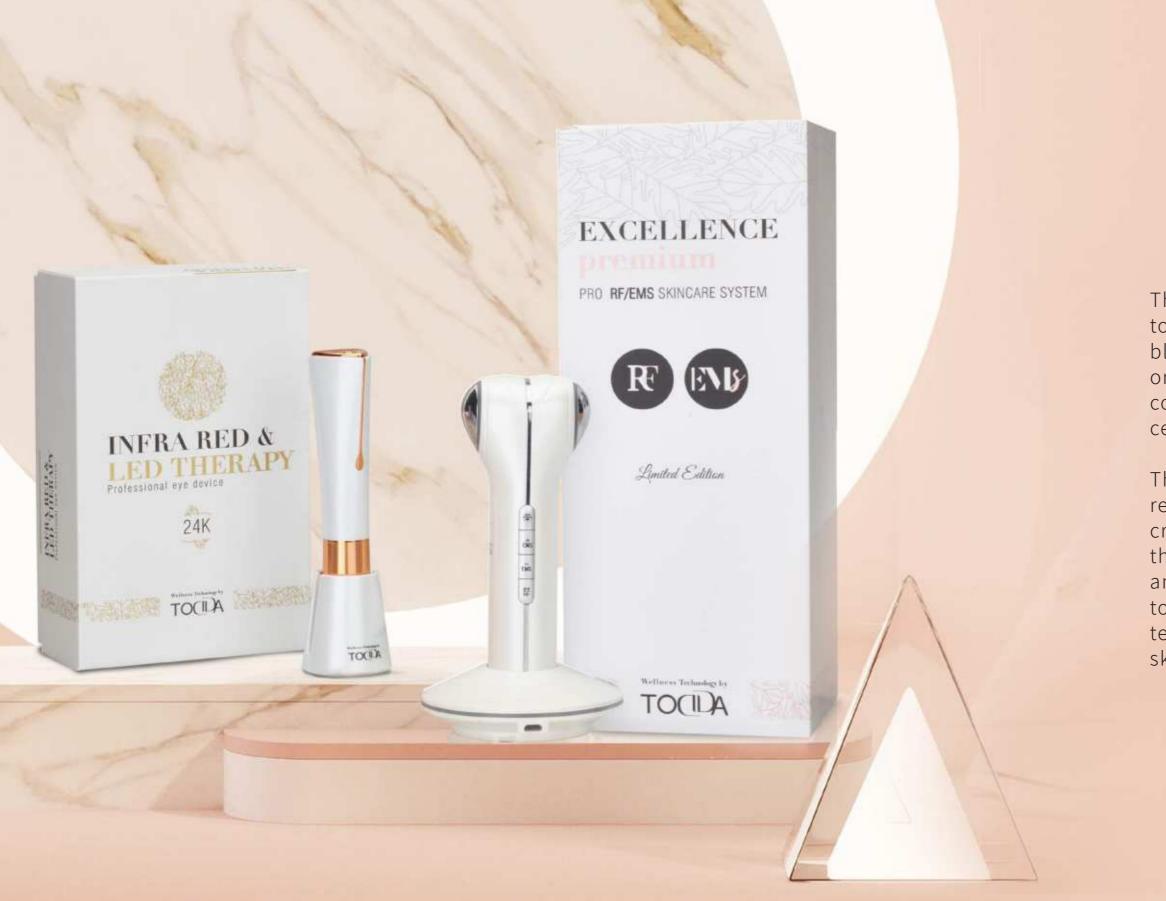

## **INFRARED & LED THERAPY PROFESSIONAL EYE DEVICE 24K**

Proven benefits of the ophthalmic device based on Clinical studies. The device penetrates up to 5 micro millimeters thanks to a combination of technologies and ionic magnetic lead and helps in the production of collagen and elastin cells around the eyes. The technologies help activate the skin cells around the eyes quickly and restore skin rejuvenation. The device works in a combination of vibrating / massage, heat and cold. A high-vibration massage helps revitalize the skin around the eyes and relieve fatigue, helping the skin to excrete toxins, the device works on heat and vibrates to help inject the active ingredients contained in the unique serum.

#### "LIGHT THERAPY"

technology fights against the signs of aging. Signs caused by a loss of collagen elasticity which reduces the volume of the skin. The use of the technologies is designed to reduce the presence of wrinkles, pigments and fatigue. The device works on the eyelid area and eyebrow lifting. LED light therapy (light emitting diode) is a pigmentation / black treatment which utilizes the healing effects of light to cure pigmentation problems in the area around the eyes. Following NASA's discovery that plants without water and oxygen grew in space, the development of the device began, which helps us produce the cells responsible for fastening Firmness and stretching of the skin. The device helps to break down melanin and lighten dark circles / blacks around the eyes, the device offers an alternative skin treatment to fight multiple pigmentation problems in the skin around the eyes.

The device is based on two registered patents: 201530335447 | 201520672667

TOODA