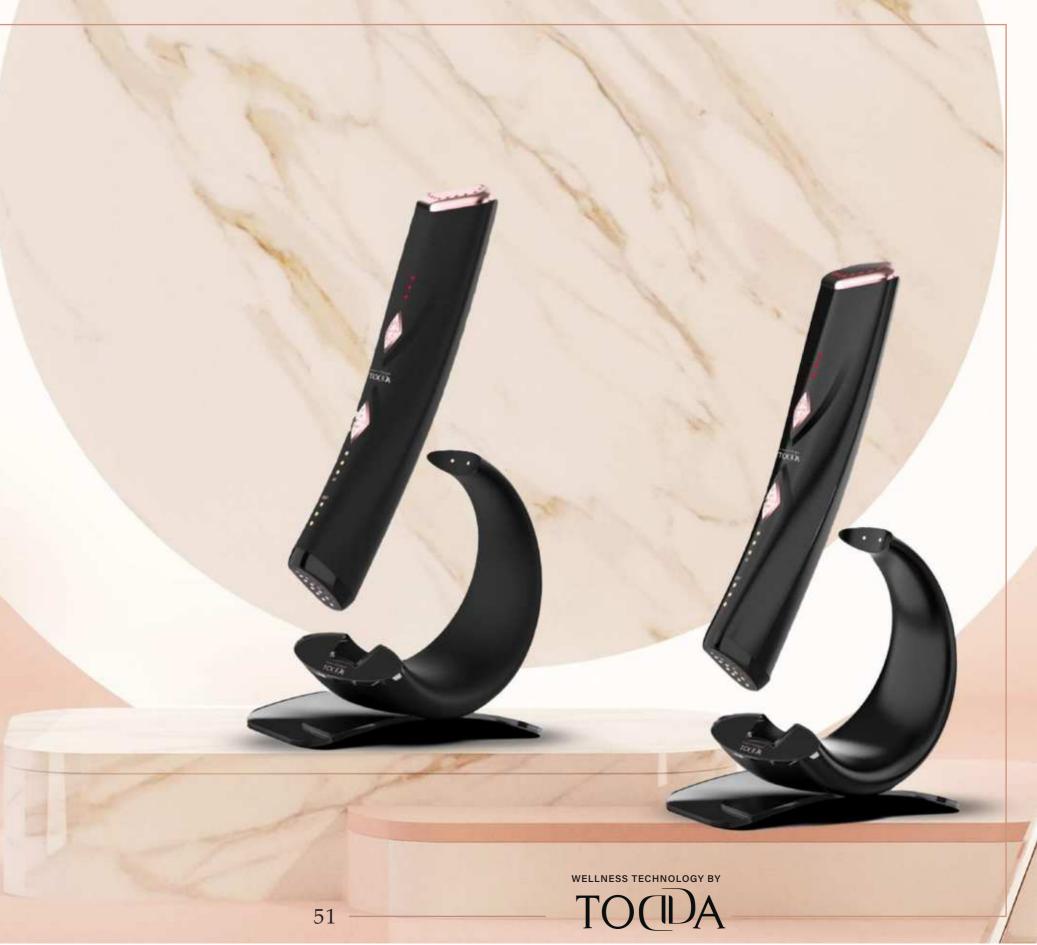

## THE ONE

Years of research and development, intensive work in clinics with thousands of satisfied customers, collaboration of engineers from Israel, Germany and Switzerland, the finest raw materials available, 5 leading technologies developed at NASA.

#### THE ONE

The most advanced home device in the field of anti-aging for professional home care. The design department of TODDA laboratories in collaboration with the leading studio in Europe presented us with the most beautiful device on the market, The device is designed for the client's maximum comfort and to achieve maximum results in the home treatment.

#### THE ONE

5 technologies - 2 heads of work -THE 1 revolutionary device. BIO WAVE\_& LED THERAPY & INFRA RED & EMS & RF based on Artificial Intelligence. A combined RF & EMS phototherapy device for professional home treatment in the face area is patent protected!