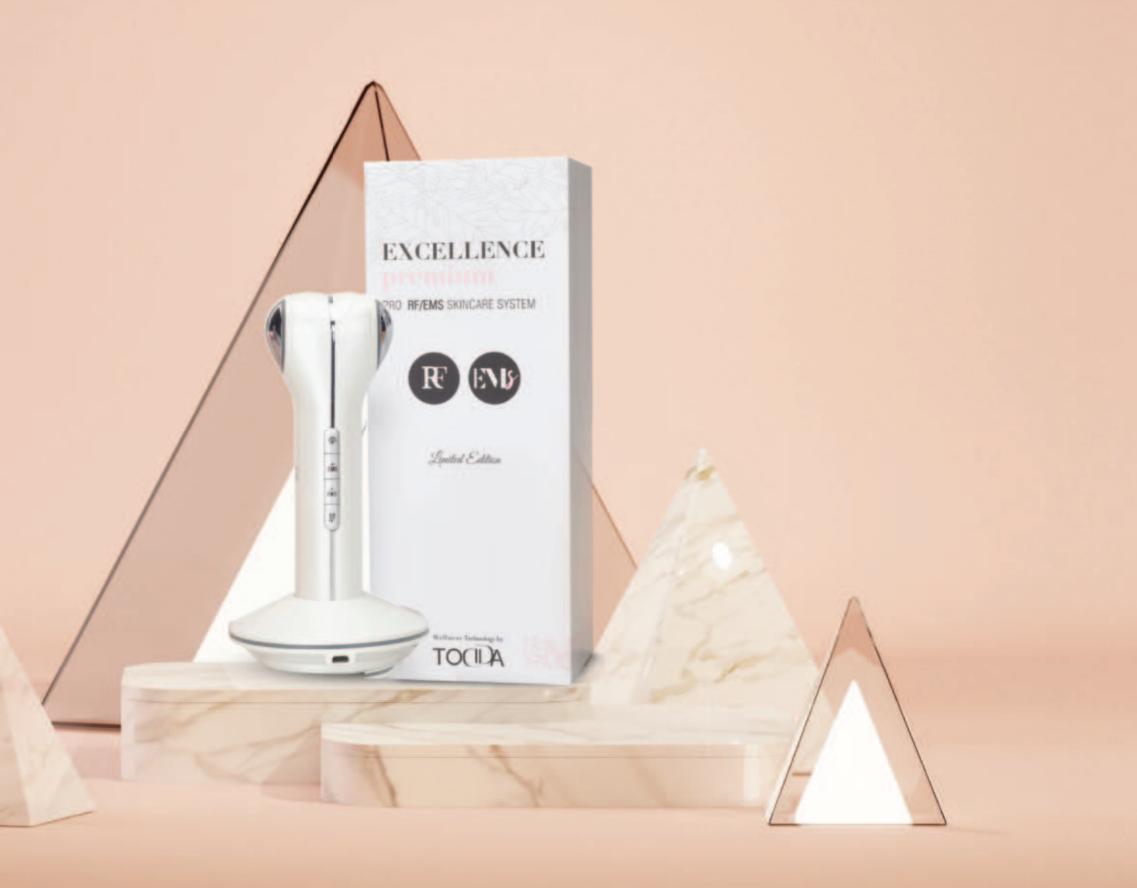

## **EXCELLENCE - PREMIUM**

### 5 technologies - 2 heads of work - 1 revolutionary device. BIO WAVE\_& LED THERAPY & INFRA RED & EMS & RF based on Artificial Intelligence.

A combined **RF** & **EMS** phototherapy device for professional home treatment in the face area is patent protected! **TODDA** Laboratories is proud to present its latest development, a breakthrough Technology for anti-aging treatment. At the end of a development and research process that lasted over five years, the company's experts, marketed in a large number of countries, achieved a professional home device that is capable of providing immediate and long-term results.

## **EXCELLENCE - PREMIUM**

A medical anti-aging device, non-invasive and revolutionary, which encourages the production of collagen and elastin and contributes to the treatment of fine wrinkles, deep wrinkles, wide pores, expression lines and skin tone unevenness.

A bipolar radio wave device with a power of 4MH through two working heads specially designed to treat the facial area including the area around the eyes, focused working power and penetrating 3.5 mm.