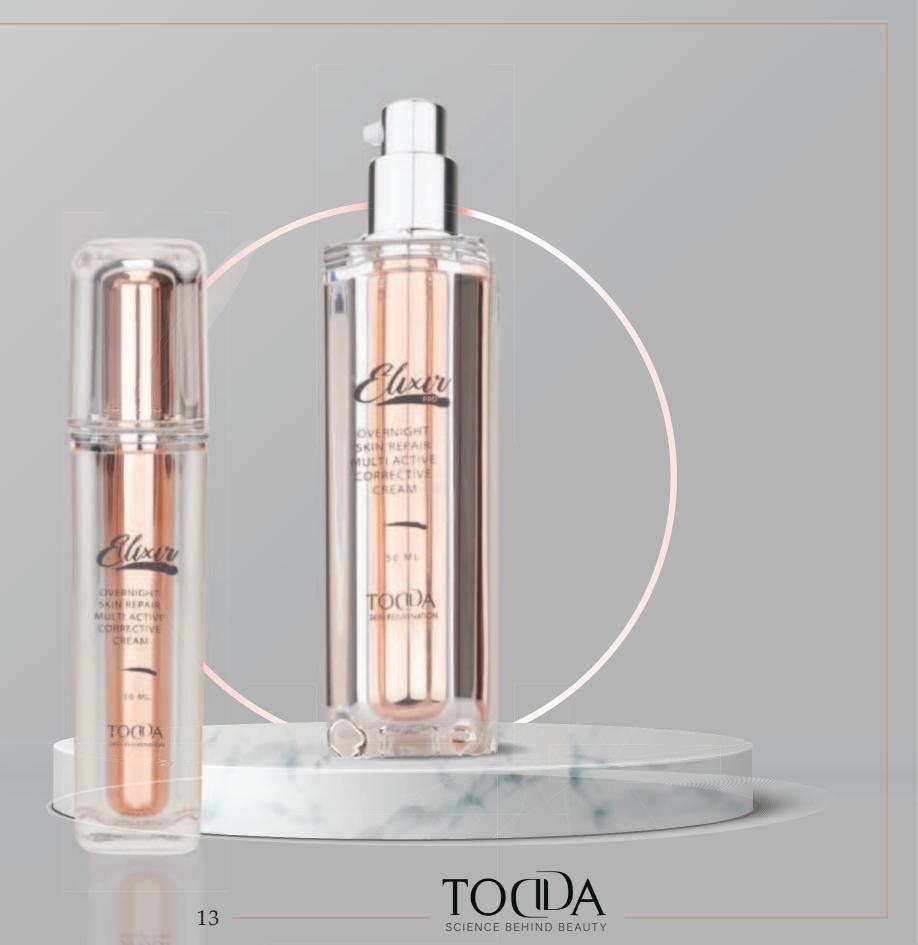

## ELIXIR PRO OVERNIGHT SKIN REPAIR MULTI ACTIVE CORRECTIVE CREAM.

rich containing active ingredients: MELISSA OFFICINALIS, CAMOMILE BABONG, CENTELLA ASIATICA, SHEA BUTTER Combined with technological patents: MATRIXYL 3000, LIPO CARE.

**Contains:** vitamins, plant extracts, natural oils that provide optimal nourishment to the skin, antioxidants (antioxidants), amino acid glycine and hyaluronic acid help to maintain the skin's natural moisture balance, for elastic and flexible skin in combination with peptides that support skin firming, to reduce the appearance of wrinkles and fine lines and prevent aging Premature facial skin. For the appearance of skin that is taut and full of vitality.

## USER MANUAL:

Apply every night after amino acid serum from the Elixir Pro series.

THE CREAM THAT WORKS FOR YOU WHILE YOU SLEEP!