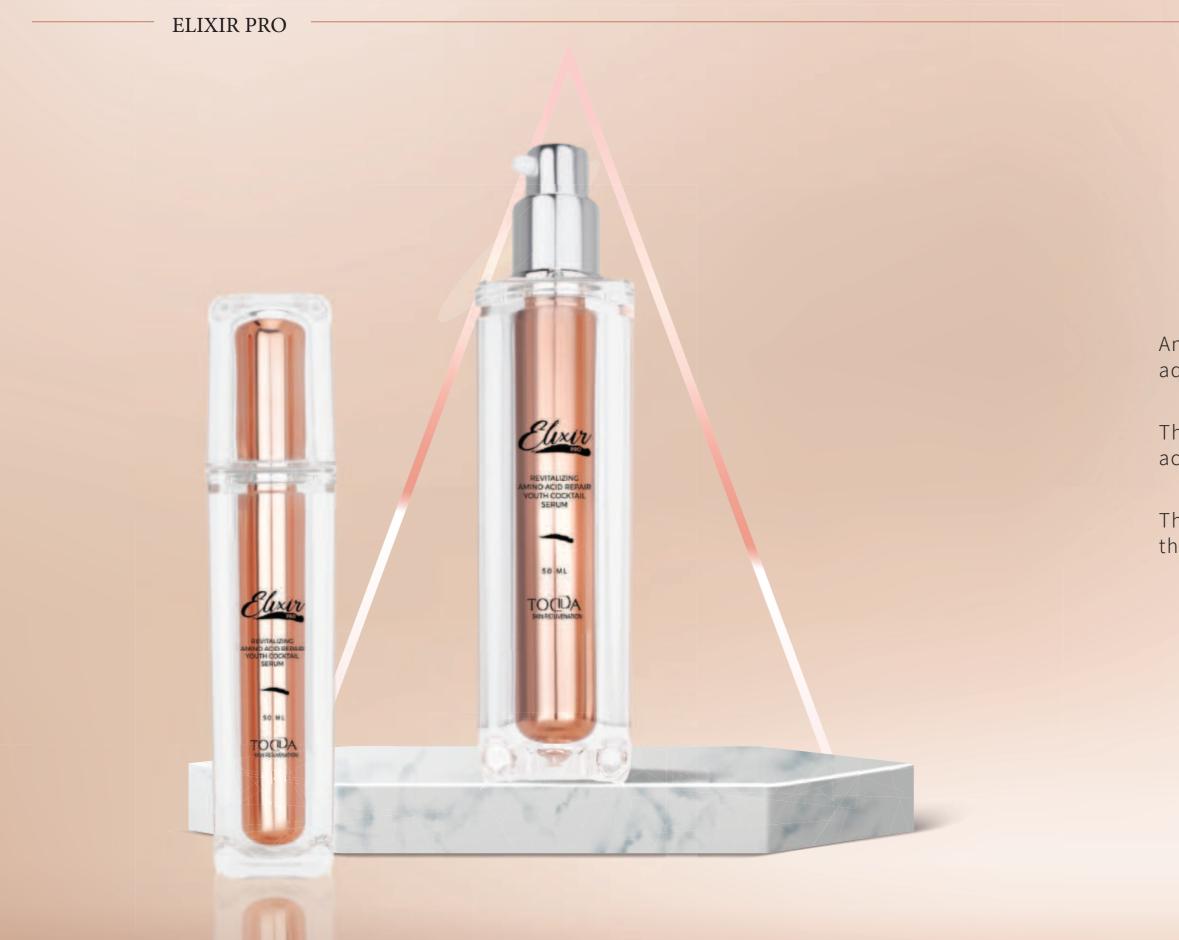

## ELIXIR REVITALIZING AMINO ACID REPAIR YOUTH COCKTAIL SERUM

An active and powerful serum characterized by the ability to instantly restore the skin's aqueous layer, a serum that helps smooth wrinkles, removes the signs of age and dryness, improves the texture and makes it look young and firm.

The serum is produced using a unique technology with hyaluronic acid, a complex of eight active amino acids that are absorbed by the cells over time and encourage the production of collagen and elastin.

The serum is part of the Elixir Pro series and contains: amino acid complex, stable vitamin C that does not oxidize, spirulina algae extract, antioxidants, shea butter and hyaluronic acid.