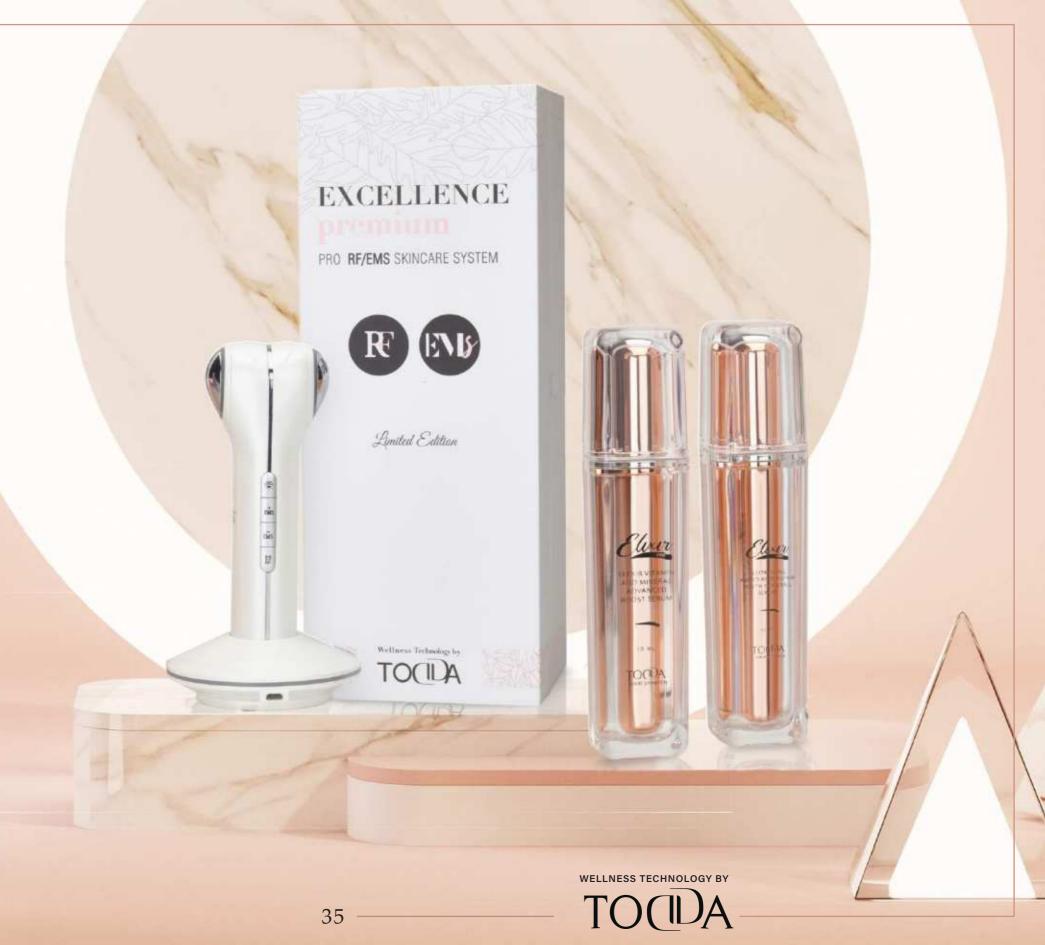

## **EXCELLENCE - PREMIUM**

### 5 technologies - 2 heads of work - 1 revolutionary device. BIO WAVE\_& LED THERAPY & INFRA RED & EMS & RF based on Artificial Intelligence.

A combined **RF** & **EMS** phototherapy device for professional home treatment in the face area is patent protected! **TODDA** Laboratories is proud to present its latest development, a breakthrough Technology for anti-aging treatment. At the end of a development and research process that lasted over five years, the company's experts, marketed in a large number of countries, achieved a professional home device that is capable of providing immediate and long-term results.

## **EXCELLENCE - PREMIUM**

A medical anti-aging device, non-invasive and revolutionary, which encourages the production of collagen and elastin and contributes to the treatment of fine wrinkles, deep wrinkles, wide pores, expression lines and skin tone unevenness.