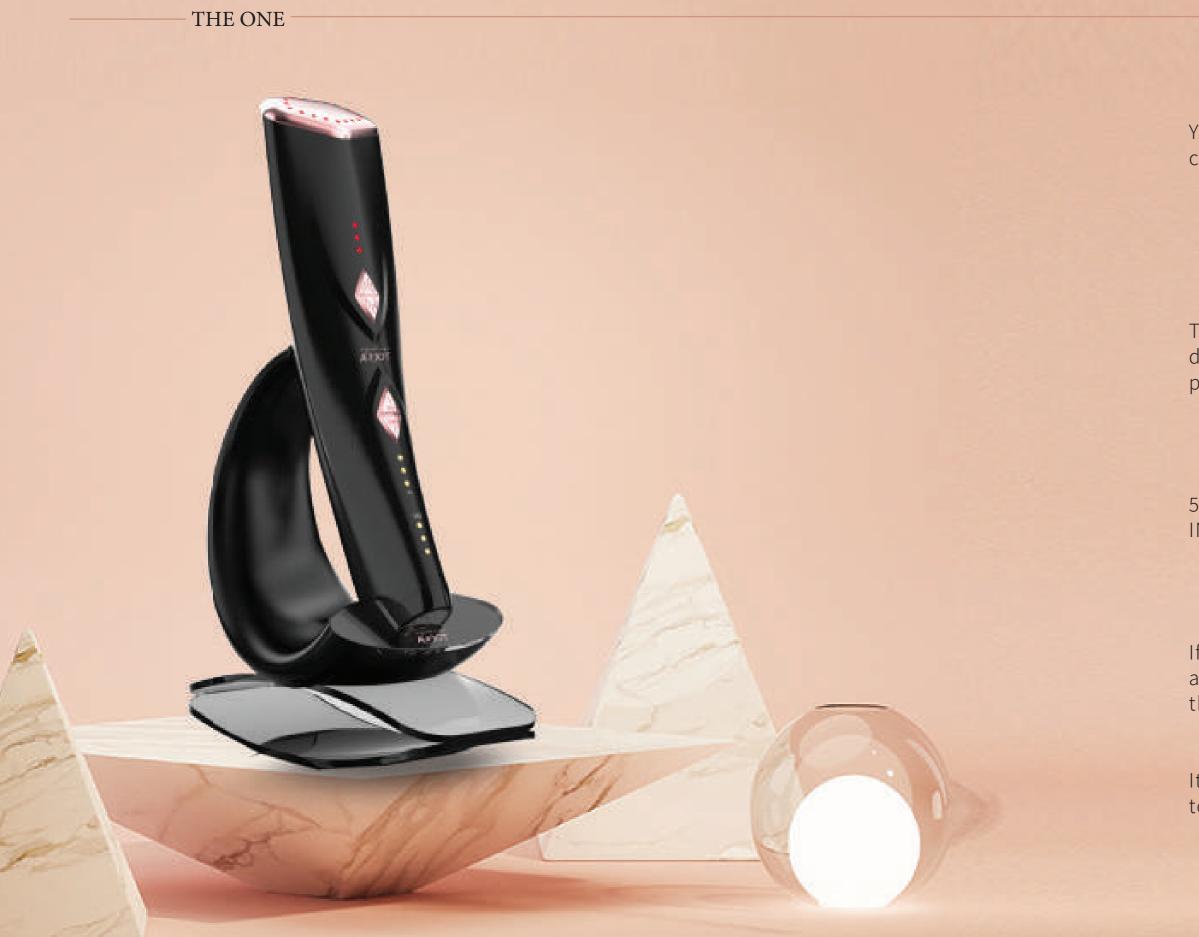

## THE ONE

Years of research and development, intensive work in clinics with thousands of satisfied customers, collaboration of engineers from Israel, Germany and Switzerland, the finest raw materials available, 5 leading technologies developed at NASA.

#### THE ONE

The most advanced home device in the field of anti-aging for professional home care. The design department of TODDA laboratories in collaboration with the leading studio in Europe presented us with the most beautiful device on the market, The device is designed for the client's maximum comfort and to achieve maximum results in the home treatment.

#### THE ONE

5 technologies - 2 heads of work -THE 1 revolutionary device. BIO WAVE\_& LED THERAPY & INFRA RED & EMS & RF based on Artificial Intelligence. A combined RF & EMS phototherapy device for professional home treatment in the face area is patent protected!