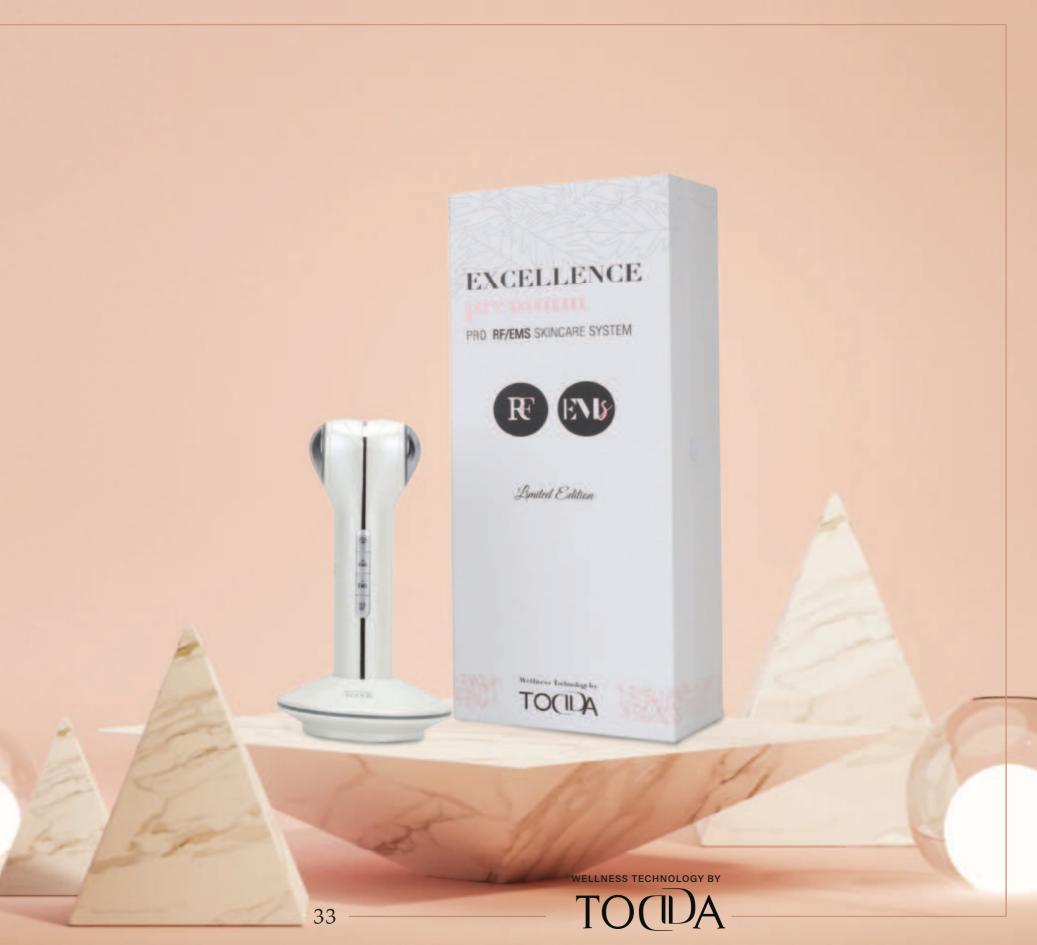

## **EXCELLENCE - PREMIUM**

### 5 technologies - 2 heads of work - 1 revolutionary device. BIO WAVE\_& LED THERAPY & INFRA RED & EMS & RF based on Artificial Intelligence.

A combined **RF** & **EMS** phototherapy device for professional home treatment in the face area is patent protected! **TODDA** Laboratories is proud to present its latest development, a breakthrough Technology for anti-aging treatment. At the end of a development and research process that lasted over five years, the company's experts, marketed in a large number of countries, achieved a professional home device that is capable of providing immediate and long-term results.

## **EXCELLENCE - PREMIUM**

A medical anti-aging device, non-invasive and revolutionary, which encourages the production of collagen and elastin and contributes to the treatment of fine wrinkles, deep wrinkles, wide pores, expression lines and skin tone unevenness.